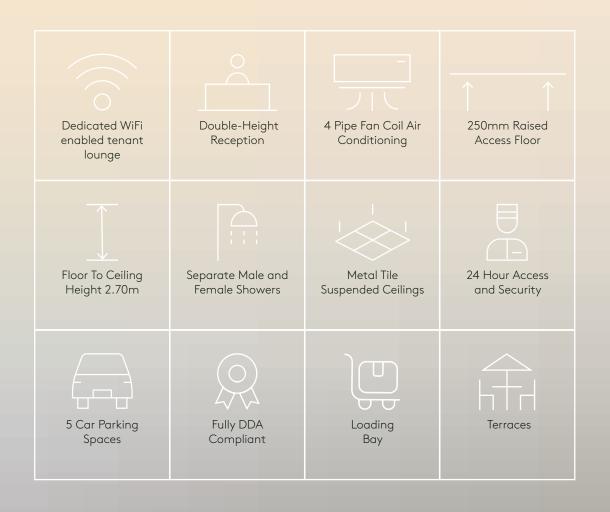

The upper floors benefit from wrap around terraces and the entrance comprises a dedicated WiFi enabled tenant lounge, with meeting room and refreshment facilities.