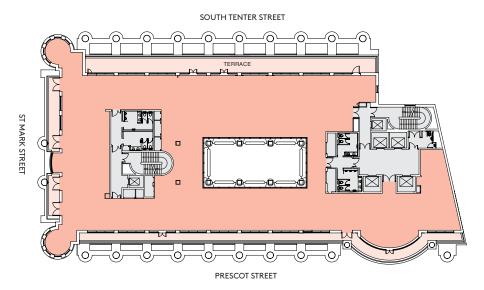

# 7th Floor

9,364 sq ft/870 sq m

7th Floor - Creative Layout 9,364 sq ft/870 sq m

- Reception
- Lounge
- 2no Boardroom
- Exec Room
- 3no 6p Meeting Room
- 126p Open Plan Office
- Printer Stations
- Phone Booths
- Lockers
- Teapoint
- Breakout Area