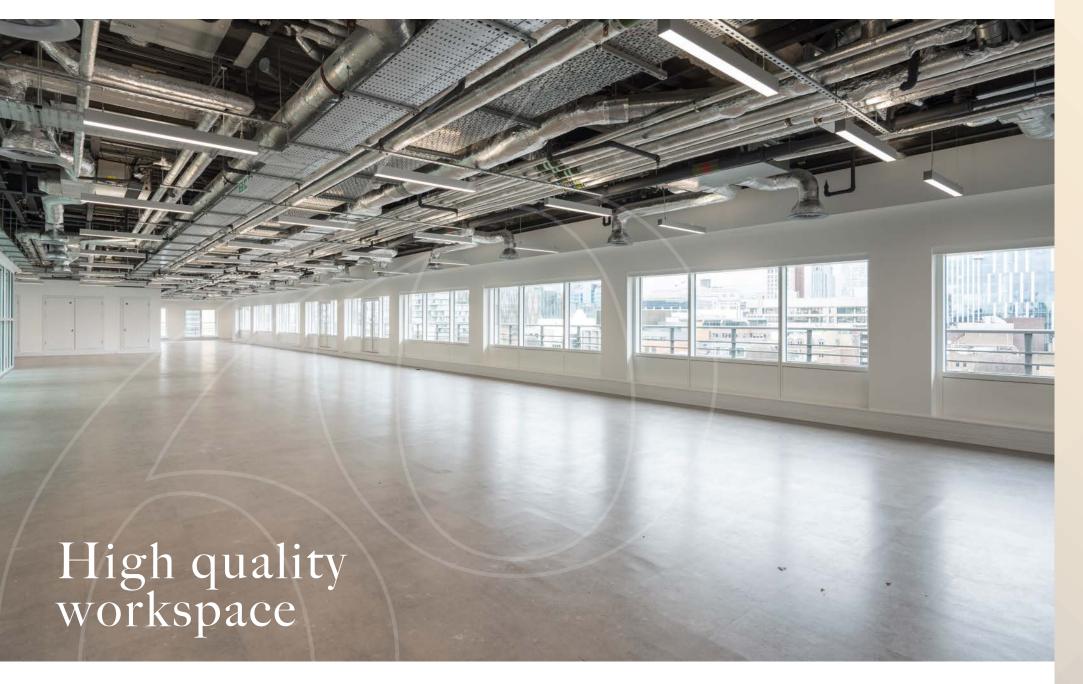

PRESCOT STREET, LONDON E1
20,000 - 107,491 SQ FT OFFICES TO LET

A striking building with a double height reception and wrap around terraces

Arranged over 8 floors, 66 Prescot Street provides well specified and efficient offices, with excellent natural light.