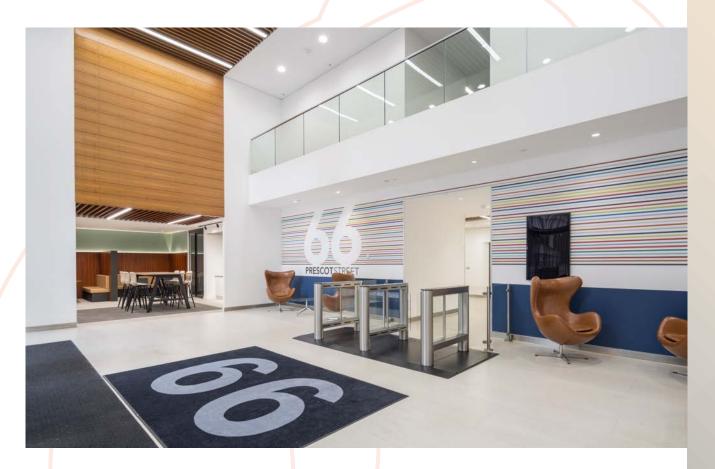

PRESCOT STREET, LONDON E1
20,000 - 107,491 SQ FT OFFICES TO LET

A striking building with a double height reception and wrap around terraces

Arranged over 8 floors, 66 Prescot Street provides well specified and efficient offices, with excellent natural light.

The upper floors benefit from wrap around terraces and the entrance comprises a dedicated WiFi enabled tenant lounge, with meeting room and refreshment facilities.