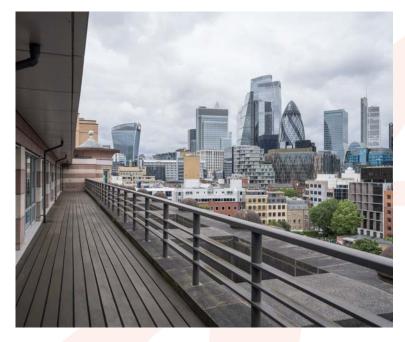

PRESCOT STREET, LONDON E1
20,000 - 107,491 SQ FT OFFICES TO LET

A striking building with a double height reception and wrap around terraces





Arranged over 8 floors, 66 Prescot Street provides well specified and efficient offices, with excellent natural light.

The upper floors benefit from wrap around terraces and the entrance comprises a dedicated WiFi enabled tenant lounge, with meeting room and refreshment facilities.





# Terraces with panoramic views and extensive amenities...









#### **Walking Times**



# Connectivity

The building benefits from good transport links with Aldgate and Aldgate East Underground Stations circa 300m to the north and Tower Hill 300m to the south west.



#### Eat and Drink

Ω1

| 01 | Daribari     |
|----|--------------|
| 02 | Leman Street |
|    | Tavern       |
| 03 | Duke of      |
|    | Somerset     |
| 04 | The Oliver   |

- 05 06
- Grapes

# Lifestyle

| DanDan           | 08 | Paris London    | 15 | Urban Fitness   | 20 | Four Seasons    |
|------------------|----|-----------------|----|-----------------|----|-----------------|
| Leman Street     |    | Burgers         | 16 | Curzon Cinema   |    | Trinity Square  |
| Tavern           | 09 | Zia Lucia       |    | & Bar           | 21 | Anytime Fitness |
| Duke of