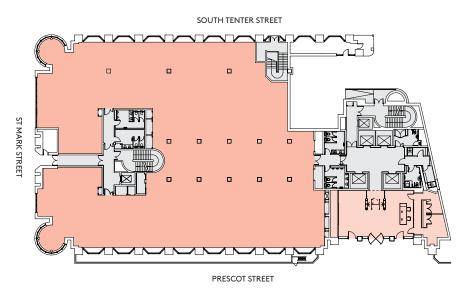

### 4th Floor

12,788 sq ft/1,188 sq m

# 4th Floor - Corporate Layout

12,788 sq ft/1,188 sq m

- Reception
- Lounge
- 2no Boardroom
- Exec Room
- 3no 6p Meeting Room
- 172p Open Plan Office
- Printer Stations
- Phone Booths
- Lockers
- Teapoint
- Breakout Area