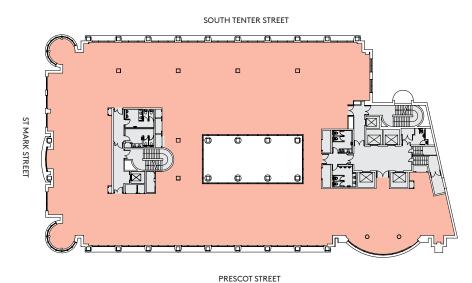

### 4th Floor

12,788 sq ft/1,188 sq m

# **Ground Floor**

10,363 sq ft/963 sq m

# 7th Floor

9,364 sq ft/870 sq m