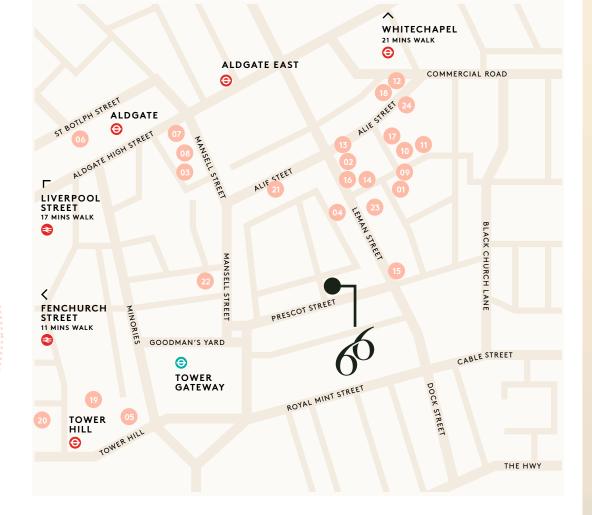

#### Eat and Drink

Ω1

| 01 | Daribari     |
|----|--------------|
| 02 | Leman Street |
|    | Tavern       |
| 03 | Duke of      |
|    | Somerset     |
| 04 | The Oliver   |

- 05 06
- Grapes

# Lifestyle

| DanDan           | 08 | Paris London    | 15 | Urban Fitness   | 20 | Four Seasons    |
|------------------|----|-----------------|----|-----------------|----|-----------------|
| Leman Street     |    | Burgers         | 16 | Curzon Cinema   |    | Trinity Square  |
| Tavern           | 09 | Zia Lucia       |    | & Bar           | 21 | Anytime Fitness |
| Duke of          | 10 | Amber           | 17 | AIM Escape      | 22 | Victus Soul     |
| Somerset         | 11 | Kova Patisserie |    | Rooms           | 23 | Four Seasons    |
| The Oliver       | 12 | The Castle      | 18 | Boom Battle Bar |    | Garden          |
| Conquest         | 13 | Pizza Union     | 19 | CitizenM Tower  | 24 | Crossfit        |
| Cento Alla Torre | 14 | The Running     |    | of London Hotel |    |                 |
| Jin Bo Law       |    | Horse           |    |                 |    |                 |
| The Hoop and     |    |                 |    |                 |    |                 |