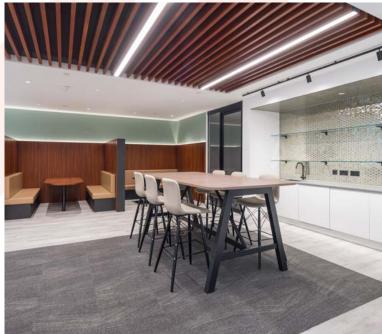

The upper floors benefit from wrap around terraces and the entrance comprises a dedicated WiFi enabled tenant lounge, with meeting room and refreshment facilities.