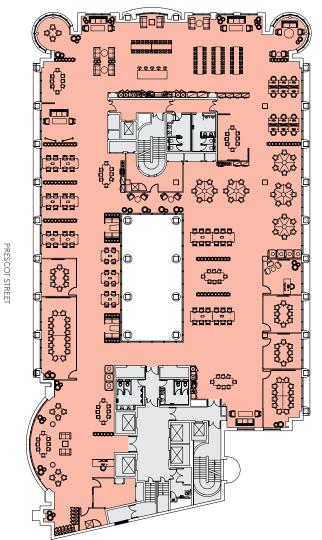

# Space Plans

# 4th Floor - Corporate Layout

12,788 sq ft/1,188 sq m

- Reception
- Lounge
- 2no Boardroom
- Exec Room
- 3no 6p Meeting Room
- 172p Open Plan Office
- Printer Stations
- Phone Booths
- Lockers
- Teapoint
- Breakout Area