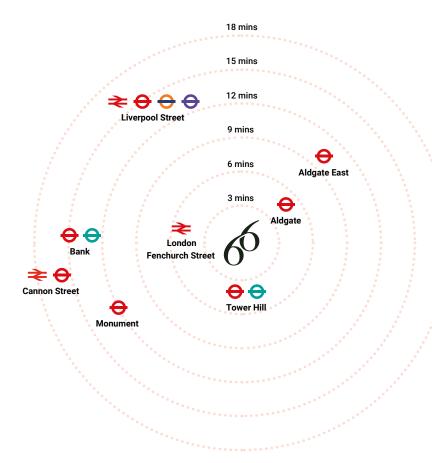

#### **Walking Times**

# Connectivity

The building benefits from good transport links with Aldgate and Aldgate East Underground Stations circa 300m to the north and Tower Hill 300m to the south west.